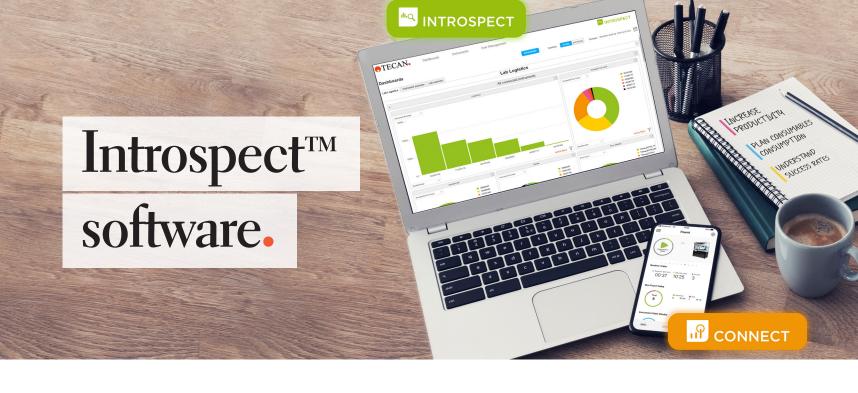

## **EFFICIENT, HOW SO?**

Are you tracking productivity with manually maintained spreadsheets?

Introspect™ completely replaces these tools by automatically gathering information such as instrument runtime, consumables usage, error rates and more directly from your Freedom EVO® or Fluent® systems.

Assessing historical instrument usage patterns can highlight capacity gaps, helping labs to deploy resources more effectively and improving trouble-shooting.

Tecan has developed Introspect, an easy and secure cloud-based reporting and analysis service, to help laboratories increase their productivity and get unparalleled insights from their instruments.

Data from connected automation workstations – such as Freedom EVO or Fluent systems – is displayed on intuitive dashboards, with real-time information on instrument uptime, consumables consumption and run success rates, completely replacing

time-consuming and less precise manually maintained spreadsheets.

In addition, both historical and archived instrument data can be uploaded to Introspect, allowing lab managers to study previously collected data and make informed decisions on productivity.

One or more instruments, across multiple locations, can be connected to Introspect, and dashboards viewed anywhere in the world through a web browser.

© 2021 Tecan Trading AG, Switzerland, all rights reserved. For disclaimer and trademarks please visit www.tecan.com.